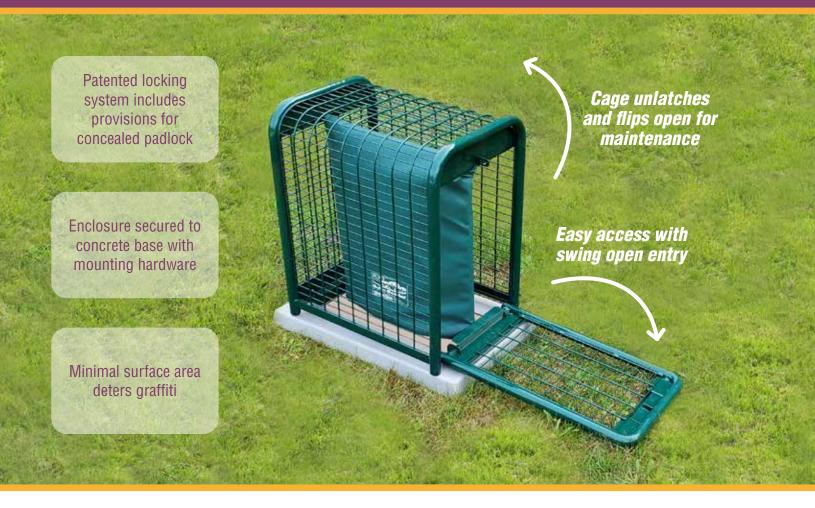

#### **FEATURES**

- Weather and vandal resistant technology
- Patented locking system includes provisions for a padlock
- Natural finish and neutral colors blends into landscape for unobtrusive quality

 Stainless steel cages coated with performance polymer alloy and cold-rolled cages coated with a protective rubberized coating