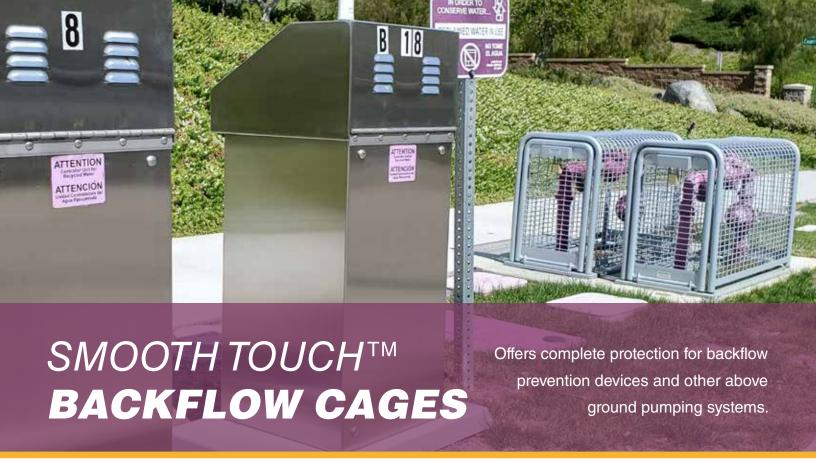

#### **FEATURES**

- Weather and vandal resistant technology
- Patented locking system includes provisions for a padlock
- Natural finish and neutral colors blends into landscape for unobtrusive quality

 Stainless steel cages coated with performance polymer alloy and cold-rolled cages coated with a protective rubberized coating

#### FULL COVERAGE PROTECTION

Protect your pump from all weather conditions with our solid construction, marine grade aluminum enclosure. Available with insulated



## MULTIPLE OPTIONS AVAILABLE

Available in stainless steel or cold-rolled steel with two entry options.

We offer powder coating in multiple color options for all steel cages.





# SMOOTH TOUCH™ BACKFLOW CAGES





### STRONGBOX BACKFLOW CAGES INSIDE DIMENSIONS

| Model No.    | Weight (lbs) | L