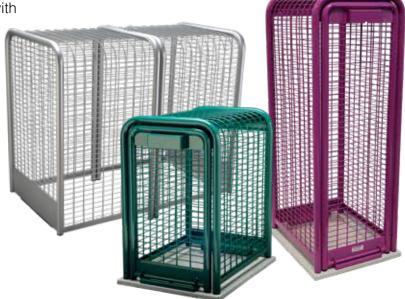

## MULTIPLE OPTIONS AVAILABLE

Available in stainless steel or cold-rolled steel with two entry options.

We offer powder coating in multiple color options for all steel cages.

 Stainless steel cages coated with performance polymer alloy and cold-rolled cages coated with a protective rubberized coating