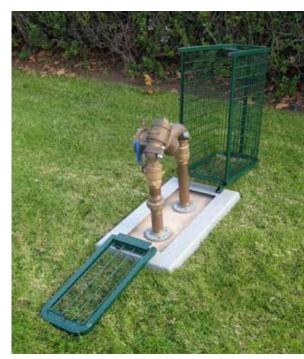

#### **FEATURES**

- Weather and vandal resistant technology
- Patented locking system includes provisions for a padlock
- Natural finish and neutral colors blends into landscape for unobtrusive quality

 Stainless steel cages coated with performance polymer alloy and cold-rolled cages coated with a protective rubberized coating

## MULTIPLE OPTIONS AVAILABLE

Available in stainless steel or cold-rolled steel with two entry options.

We offer powder coating in multiple color options for all steel cages.

# SMOOTH TOUCH™ BACKFLOW CAGES