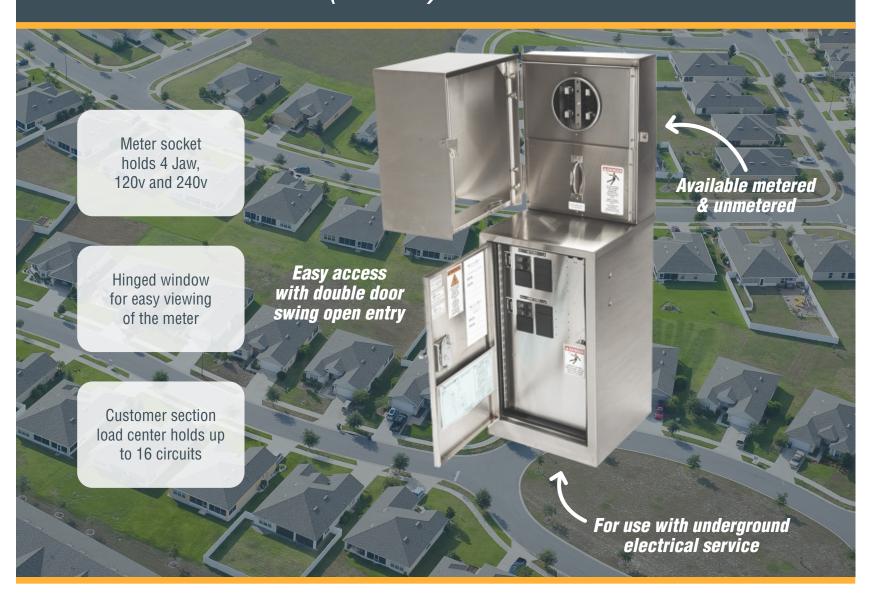

### **FEATURES**

- Weather and vandal resistant technology
- Space-saving design offers smaller 16' footprint
- Swingside top allows for full exposure of meter compartment and locks open for safety
- All access points include provisions for a padlock
- NEMA TYPE 3R rated, UL 508A Listed and EUSERC 308 complaint

## MULTIPLE OPTIONS AVAILABLE

We offer powder coating in multiple color options for all meters.

Available with multiple metered service options as well as non-metered.

# **SERVICE**PEDESTALS (CSP)