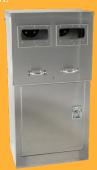

### DUAL SERVICE PEDESTAL

The DSP allows for separate billing of metered power distribution.

It is Caltrans Type III-CF compliant and comes in

Contact sales@strongbox.com for more information.

\*See catalog for full list of configurations