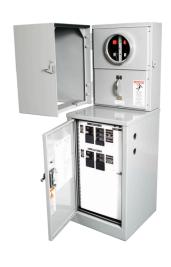

### **FEATURES**

- Weather and vandal resistant technology
- Space-saving design offers smaller 16' footprint
- Swingside top allows for full exposure of meter compartment and locks open for safety
- All access points include provisions for a padlock
- NEMA TYPE 3R rated, UL 508A Listed and EUSERC 308 complaint

#### **CALTRANS COMPLIANT**

Our CSP pedestals are **Caltrans Type III-BF & ES-2E Compliant**for city specified projects. Contact sales@strongbox.com for drawing and certification information.

# **SERVICE**PEDESTALS (CSP)