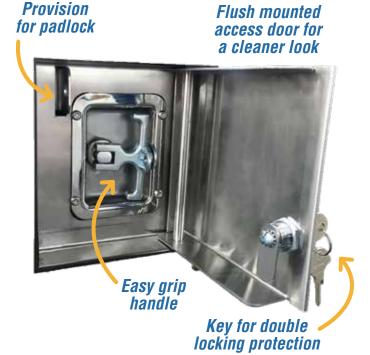

### **FEATURES**

- Weather and vandal resistant technology
- Three point locking mechanism with flush mounted access door.
- Removable, pre-drilled backboard
- Natural, reflective finish and blends into landscape for unobtrusive quality
- NEMA TYPE 3R rated and UL 508A Listed
- Ten year limited warranty

#### PATENTED LOCKING SYSTEM