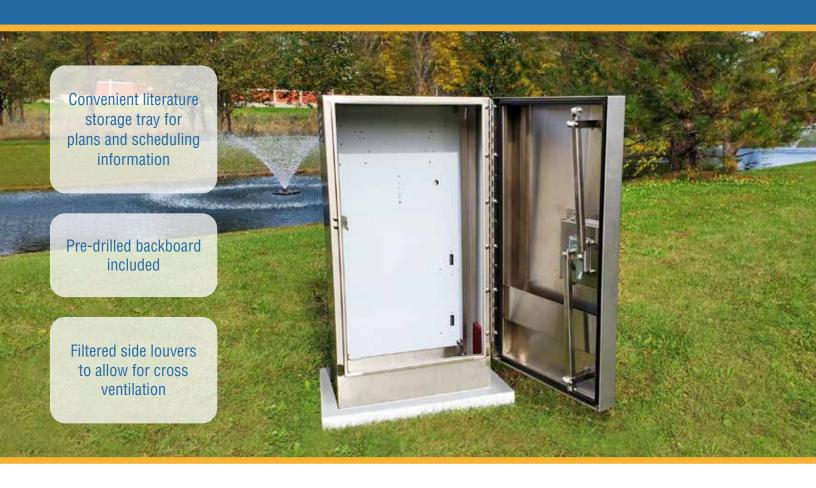

### **FEATURES**

- Weather and vandal resistant technology
- Three point locking mechanism with flush mounted access door.
- Removable, pre-drilled backboard
- Natural, reflective finish and blends into landscape for unobtrusive quality
- NEMA TYPE 3R rated and UL 508A Listed
- Ten year limited warranty

#### PATENTED LOCKING SYSTEM