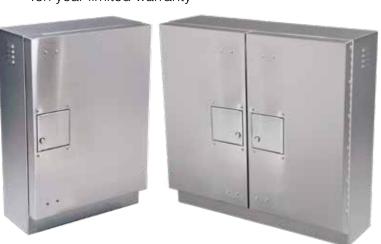

# MULTIPLE OPTIONS AVAILABLE

Wall mount enclosures also available to conveniently store your controllers up and out of the way.

We offer powder coating in multiple color options for all stainless steel enclosures.