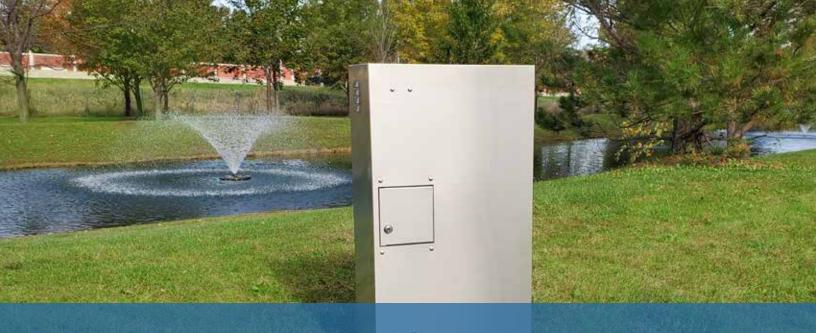

## HEAVY DUTY STAINLESS STEEL

Offers maximum, long lasting protection for harsh outdoor environments, plus convenient front entry access with vandal resistant locking mechanism.

### **FEATURES**

- Weather and vandal resistant technology
- Three point locking mechanism with flush mounted access door.
- Removable, pre-drilled backboard
- Natural, reflective finish and blends into landscape for unobtrusive quality
- NEMA TYPE 3R rated and UL 508A Listed
- Ten year limited warranty