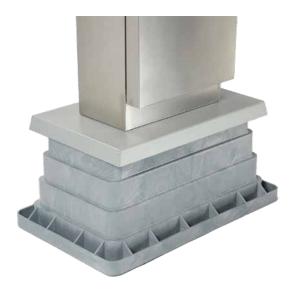

### QUICKPAD™ ENCLOSURE MOUNTING PAD

Our QuickPad™ mounting pad with support base makes installation and mounting of StrongBox enclosures easier than ever. No concrete is needed.

The mounting pad uses our unique fastening system that allows for easy, secure attachment of the enclosure to the pad and the pad to the support base.

Together, the heavy-duty pad, support base and a StrongBox enclosure form a complete unit that is secure, stable and vandal resistant.

The buried support base provides added stability and security for the entire assembly.

All mounting hardware is stainless steel to prevent corrosion and rust.

Patent No 6,321,928.