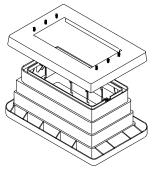

### QUICKPAD™ ENCLOSURE MOUNTING PAD

Our QuickPad™ mounting pad with support base makes installation and mounting of StrongBox enclosures easier than ever. No concrete is needed.

The mounting pad uses our unique fastening system that allows for easy, secure attachment of the enclosure to the pad and the pad to the support base.

Together, the heavy-duty pad, support base and a StrongBox enclosure form a complete unit that is secure, stable and vandal resistant.

The buried support base provides added stability and security for the entire assembly.