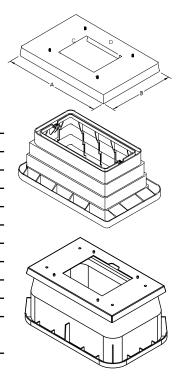

### QUICKPAD™ ENCLOSURE MOUNTING PAD

Our QuickPad™ mounting pad with support base makes installation and mounting of StrongBox enclosures easier than ever. No concrete is needed.

The mounting pad uses our unique fastening system that allows for easy, secure attachment of the enclosure to the pad and the pad to the support base.

Together, the heavy-duty pad, support base and a StrongBox enclosure form a complete unit that is secure, stable and vandal resistant.

The buried support base provides added stability and security for the entire assembly.

#### DIMENSIONS (in)

|         |                                         | Α    | В    | С    | D    |
|---------|-----------------------------------------|------|------|------|------|
| QP-16   | QuickPad for SB-16                      | 28.5 | 18.5 | 13.0 | 10.5 |
| QP-18   | QuickPad for SB-18                      | 28.5 | 18.5 | 15.0 | 7.0  |
| QP-18D  | QuickPad for SB-18D                     | 28.5 | 28.5 | 15.6 | 10.5 |
| QP-22   | QuickPad for SB-22                      | 28.5 | 28.5 | 13.6 | 10.5 |
| QP-24   | QuickPad for SB-24                      | 28.5 | 18.5 | 21.0 | 7.0  |
| QP-24D  | QuickPad for SB-24D                     | 28.5 | 28.5 | 14.5 | 10.5 |
| QP-LD16 | QuickPad for LD-16                      | 20.0 | 17.0 | 9.5  | 5.0  |
| QP-M    | QuickPad for SB24SS/240V                | 28.5 | 28.5 | 14.5 | 10.5 |
| QP-CSP  | QuickPad for CSP Meters                 | 28.5 | 18.5 | 12.5 | 15.5 |
| QP-MPS  | QuickPad for MPS Meters                 | 32.0 | 25.0 | 16.0 | 12.5 |
| QP-MPE  | QuickPad for MPE Meters                 | 32.0 | 25.0 | 14.8 | 13.1 |
|         | *MPE dimensions for meter and enclosure |      |      | 6.5  | 14.3 |